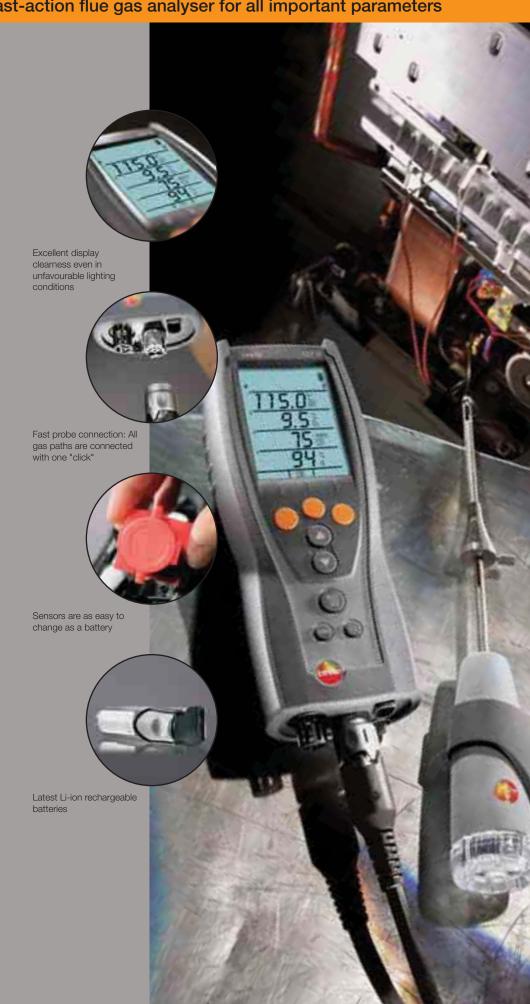

#### testo 327-1

testo 327-1 is your introductory instrument to flue gas analysis. It measures combustion efficiency, °C, O2, CO2, CO and flue draught. The strong LED background light in the 4 line display guarantees an easy-to-read display even if lighting conditions are unfavourable. The analyser stands out on account of its easy menu navigation and ergonomic housing as well as its durability.

- Easy menu navigation
- 4 line segment display
- LED display light
- Easy IR printout
- Built-in condensate trap
- TÜV By RgG 253 acc. to 1. BlmSchV
- EN 50379 Part 2 for O<sub>2</sub>, °C, hPa
- EN 50379 Part 3 for CO
- Small Li-ion rechargeable battery (1200 mA, lifetime of 5 h) can be recharged inside or outside instrument
- Fast probe connection using single probe plug
- Ambient CO measurement using flue gas probe
- O<sub>2</sub> dual wall measurement (can be stored)
- Separate AT temperature measurement
- Undiluted CO measurement (can be stored)
- Draught measurement
- 6-8 fuels (country-specific (e.g. UK=6))
- IP 40