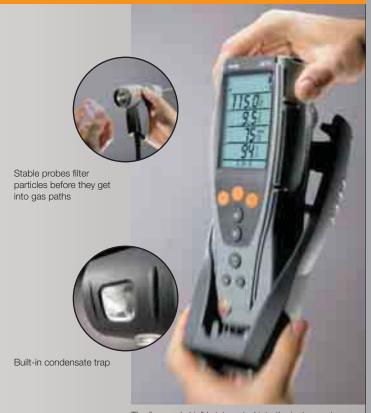

- Easy menu navigation
- 4 line segment display
- LED display light
- Easy IR printout
- Built-in condensate trap
- TÜV By RgG 253 acc. to 1. BlmSchV
- EN 50379 Part 2 for O<sub>2</sub>, °C, hPa
- EN 50379 Part 3 for CO
- Small Li-ion rechargeable battery (1200 mA, lifetime of 5 h) can be recharged inside or outside instrument
- Fast probe connection using single probe plug
- Ambient CO measurement using flue gas probe
- O<sub>2</sub> dual wall measurement (can be stored)
- Separate AT temperature measurement
- Undiluted CO measurement (can be stored)
- Draught measurement
- 6-8 fuels (country-specific (e.g. UK=6))
- IP 40